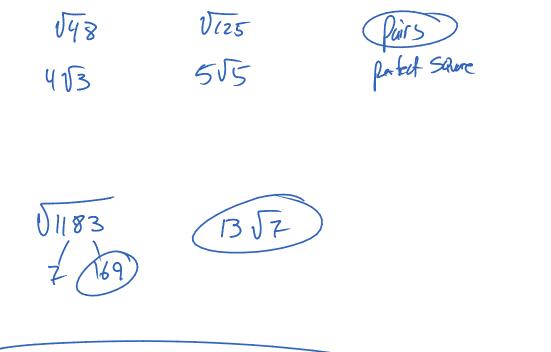

Friday, January 30, 2015 8:14 AM

10 127 + 175 +813 3x+2x

353 +553 +853

 $\begin{array}{c} 60 \\ 10 \\ 177 \\ 178 \\ 188 \\ 188 \\ 188 \\ 188 \\ 188 \\ 188 \\ 188 \\ 188 \\ 188 \\ 188 \\ 188 \\ 188 \\ 188 \\ 188 \\ 188 \\ 188 \\ 188 \\ 188 \\ 188 \\ 188 \\ 188 \\ 188 \\ 188 \\ 188 \\ 188 \\ 188 \\ 188 \\ 188 \\ 188 \\ 188 \\ 188 \\ 188 \\ 188 \\ 188 \\ 188 \\ 188 \\ 188 \\ 188 \\ 188 \\ 188 \\ 188 \\ 188 \\ 188 \\ 188 \\ 188 \\ 188 \\ 188 \\ 188 \\ 188 \\ 188 \\ 188 \\ 188 \\ 188 \\ 188 \\ 188 \\ 188 \\ 188 \\ 188 \\ 188 \\ 188 \\ 188 \\ 188 \\ 188 \\ 188 \\ 188 \\ 188 \\ 188 \\ 188 \\ 188 \\ 188 \\ 188 \\ 188 \\ 188 \\ 188 \\ 188 \\ 188 \\ 188 \\ 188 \\ 188 \\ 188 \\ 188 \\ 188 \\ 188 \\ 188 \\ 188 \\ 188 \\ 188 \\ 188 \\ 188 \\ 188 \\ 188 \\ 188 \\ 188 \\ 188 \\ 188 \\ 188 \\ 188 \\ 188 \\ 188 \\ 188 \\ 188 \\ 188 \\ 188 \\ 188 \\ 188 \\ 188 \\ 188 \\ 188 \\ 188 \\ 188 \\ 188 \\ 188 \\ 188 \\ 188 \\ 188 \\ 188 \\ 188 \\ 188 \\ 188 \\ 188 \\ 188 \\ 188 \\ 188 \\ 188 \\ 188 \\ 188 \\ 188 \\ 188 \\ 188 \\ 188 \\ 188 \\ 188 \\ 188 \\ 188 \\ 188 \\ 188 \\ 188 \\ 188 \\ 188 \\ 188 \\ 188 \\ 188 \\ 188 \\ 188 \\ 188 \\ 188 \\ 188 \\ 188 \\ 188 \\ 188 \\ 188 \\ 188 \\ 188 \\ 188 \\ 188 \\ 188 \\ 188 \\ 188 \\ 188 \\ 188 \\ 188 \\ 188 \\ 188 \\ 188 \\ 188 \\ 188 \\ 188 \\ 188 \\ 188 \\ 188 \\ 188 \\ 188 \\ 188 \\ 188 \\ 188 \\ 188 \\ 188 \\ 188 \\ 188 \\ 188 \\ 188 \\ 188 \\ 188 \\ 188 \\ 188 \\ 188 \\ 188 \\ 188 \\ 188 \\ 188 \\ 188 \\ 188 \\ 188 \\ 188 \\ 188 \\ 188 \\ 188 \\ 188 \\ 188 \\ 188 \\ 188 \\ 188 \\ 188 \\ 188 \\ 188 \\ 188 \\ 188 \\ 188 \\ 188 \\ 188 \\ 188 \\ 188 \\ 188 \\ 188 \\ 188 \\ 188 \\ 188 \\ 188 \\ 188 \\ 188 \\ 188 \\ 188 \\ 188 \\ 188 \\ 188 \\ 188 \\ 188 \\ 188 \\ 188 \\ 188 \\ 188 \\ 188 \\ 188 \\ 188 \\ 188 \\ 188 \\ 188 \\ 188 \\ 188 \\ 188 \\ 188 \\ 188 \\ 188 \\ 188 \\ 188 \\ 188 \\ 188 \\ 188 \\ 188 \\ 188 \\ 188 \\ 188 \\ 188 \\ 188 \\ 188 \\ 188 \\ 188 \\ 188 \\ 188 \\ 188 \\ 188 \\ 188 \\ 188 \\ 188 \\ 188 \\ 188 \\ 188 \\ 188 \\ 188 \\ 188 \\ 188 \\ 188 \\ 188 \\ 188 \\ 188 \\ 188 \\ 188 \\ 188 \\ 188 \\ 188 \\ 188 \\ 188 \\ 188 \\ 188 \\ 188 \\ 188 \\ 188 \\ 188 \\ 188 \\ 188 \\ 188 \\ 188 \\ 188 \\ 188 \\ 188 \\ 188 \\ 188 \\ 188 \\ 188 \\ 188 \\ 188 \\ 188 \\ 188 \\ 188 \\ 188 \\ 188 \\ 188 \\ 188 \\ 188 \\ 188 \\ 188 \\ 188 \\ 188 \\ 188 \\ 188 \\ 188 \\ 188 \\ 188 \\ 188 \\ 188 \\ 188 \\ 188 \\ 188 \\ 188 \\ 188 \\ 188 \\ 188 \\ 188 \\ 188 \\ 188 \\ 188 \\ 188 \\ 188 \\ 188 \\ 188 \\ 188 \\ 1$ 