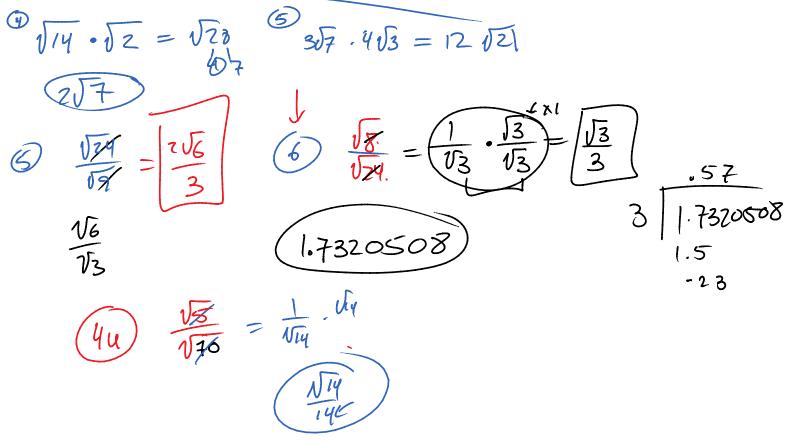

Friday, January 30, 2015 8:14 AM

10 127 + 175 +813 3x+2x

353 +553 +853

 $\begin{array}{c} 60 \\ 10 \\ 177 \\ 178 \\ 188 \\ 188 \\ 188 \\ 188 \\ 188 \\ 188 \\ 188 \\ 188 \\ 188 \\ 188 \\ 188 \\ 188 \\ 188 \\ 188 \\ 188 \\ 188 \\ 188 \\ 188 \\ 188 \\ 188 \\ 188 \\ 188 \\ 188 \\ 188 \\ 188 \\ 188 \\ 188 \\ 188 \\ 188 \\ 188 \\ 188 \\ 188 \\ 188 \\ 188 \\ 188 \\ 188 \\ 188 \\ 188 \\ 188 \\ 188 \\ 188 \\ 188 \\ 188 \\ 188 \\ 188 \\ 188 \\ 188 \\ 188 \\ 188 \\ 188 \\ 188 \\ 188 \\ 188 \\ 188 \\ 188 \\ 188 \\ 188 \\ 188 \\ 188 \\ 188 \\ 188 \\ 188 \\ 188 \\ 188 \\ 188 \\ 188 \\ 188 \\ 188 \\ 188 \\ 188 \\ 188 \\ 188 \\ 188 \\ 188 \\ 188 \\ 188 \\ 188 \\ 188 \\ 188 \\ 188 \\ 188 \\ 188 \\ 188 \\ 188 \\ 188 \\ 188 \\ 188 \\ 188 \\ 188 \\ 188 \\ 188 \\ 188 \\ 188 \\ 188 \\ 188 \\ 188 \\ 188 \\ 188 \\ 188 \\ 188 \\ 188 \\ 188 \\ 188 \\ 188 \\ 188 \\ 188 \\ 188 \\ 188 \\ 188 \\ 188 \\ 188 \\ 188 \\ 188 \\ 188 \\ 188 \\ 188 \\ 188 \\ 188 \\ 188 \\ 188 \\ 188 \\ 188 \\ 188 \\ 188 \\ 188 \\ 188 \\ 188 \\ 188 \\ 188 \\ 188 \\ 188 \\ 188 \\ 188 \\ 188 \\ 188 \\ 188 \\ 188 \\ 188 \\ 188 \\ 188 \\ 188 \\ 188 \\ 188 \\ 188 \\ 188 \\ 188 \\ 188 \\ 188 \\ 188 \\ 188 \\ 188 \\ 188 \\ 188 \\ 188 \\ 188 \\ 188 \\ 188 \\ 188 \\ 188 \\ 188 \\ 188 \\ 188 \\ 188 \\ 188 \\ 188 \\ 188 \\ 188 \\ 188 \\ 188 \\ 188 \\ 188 \\ 188 \\ 188 \\ 188 \\ 188 \\ 188 \\ 188 \\ 188 \\ 188 \\ 188 \\ 188 \\ 188 \\ 188 \\ 188 \\ 188 \\ 188 \\ 188 \\ 188 \\ 188 \\ 188 \\ 188 \\ 188 \\ 188 \\ 188 \\ 188 \\ 188 \\ 188 \\ 188 \\ 188 \\ 188 \\ 188 \\ 188 \\ 188 \\ 188 \\ 188 \\ 188 \\ 188 \\ 188 \\ 188 \\ 188 \\ 188 \\ 188 \\ 188 \\ 188 \\ 188 \\ 188 \\ 188 \\ 188 \\ 188 \\ 188 \\ 188 \\ 188 \\ 188 \\ 188 \\ 188 \\ 188 \\ 188 \\ 188 \\ 188 \\ 188 \\ 188 \\ 188 \\ 188 \\ 188 \\ 188 \\ 188 \\ 188 \\ 188 \\ 188 \\ 188 \\ 188 \\ 188 \\ 188 \\ 188 \\ 188 \\ 188 \\ 188 \\ 188 \\ 188 \\ 188 \\ 188 \\ 188 \\ 188 \\ 188 \\ 188 \\ 188 \\ 188 \\ 188 \\ 188 \\ 188 \\ 188 \\ 188 \\ 188 \\ 188 \\ 188 \\ 188 \\ 188 \\ 188 \\ 188 \\ 188 \\ 188 \\ 188 \\ 188 \\ 188 \\ 188 \\ 188 \\ 188 \\ 188 \\ 188 \\ 188 \\ 188 \\ 188 \\ 188 \\ 188 \\ 188 \\ 188 \\ 188 \\ 188 \\ 188 \\ 188 \\ 188 \\ 188 \\ 188 \\ 188 \\ 188 \\ 188 \\ 188 \\ 188 \\ 188 \\ 188 \\ 188 \\ 188 \\ 188 \\ 188 \\ 188 \\ 188 \\ 188 \\ 188 \\ 188 \\ 188 \\ 188 \\ 188 \\ 188 \\ 188 \\ 188 \\ 188 \\ 188 \\ 188 \\ 188 \\ 188 \\ 188 \\ 188 \\ 188 \\ 188 \\ 188 \\ 188 \\ 188 \\ 188 \\ 188 \\ 188 \\ 188 \\ 188 \\ 188 \\ 188 \\ 188 \\ 188 \\ 1$ 